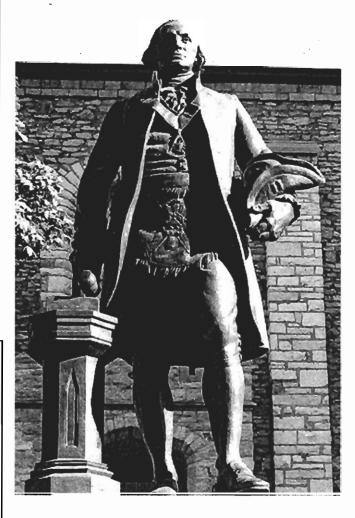

In February we will show appreciation for WM George Washington, the first President of our magnificent country. As we honor the person, we also celebrate 200 plus, years of freedom democracy and peace, while in his image we see a brother Master Mason who by the virtue of his nature and education was able to bring forth a most righteous history for all of us in this country to enjoy

\*Denotes Deceased

On the grounds of Old Mariners' Church in Detroit, Michigan contain a bronze sculpture of George Washington wearing the apron of a Master Mason by Donald De Lue. The sculpture is a copy of the wax original created in 1959 and was installed in 1966.

Another copy is in front of the old County Hall in Buffalo NY.