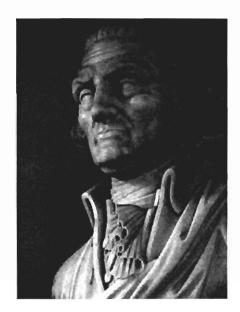

In February we will show appreciation for WM George Washington, the first President of our magnificent country. As we honor the person, we also celebrate 200 plus, years of freedom democracy and peace, while in his image we see a brother Master Mason who by the virtue of his nature and education was able to bring forth a most righteous history for all of us in this country to enjoy

\*Denotes Deceased

On the grounds of Old Mariners' Church in Detroit, Michigan contain a bronze sculpture of George Washington wearing the apron of a Master Mason by Donald De Lue. The sculpture is a copy of the wax original created in 1959 and was installed in 1966.