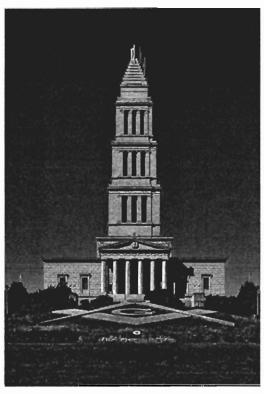

8987 King John Court Las Vegas, NV 89149-3221 702-395-7580 AL104@JUNO.COM

BECOME A NELLIS TRESTLEBOARD **SUPPORTER** 

The George Washington Masonic National Memorial is a Masonic building

and memorial located in Alexandria, Virginia, outside Washington, D.C. It is dedicated to the memory of George

Washington, the first President of the

United States and a Mason. The tower is

fashioned after the ancient Lighthouse of Alexandria in Egypt. The 333-foot (101 m) tall memorial sits atop Shooter's Hill (also known as Shuter's Hill) at 101

Callahan Drive. Construction began in

1922, the building was dedicated in

1932, and the interior finally completed in

1970. In July 2015, it was designated a

National Historic Landmark.

If you would like to contribute to the Trestleboard support fund, please call 702-387-0046 and leave us a message. Get your name out there and show your Brethren that you support the Lodge and this publication.